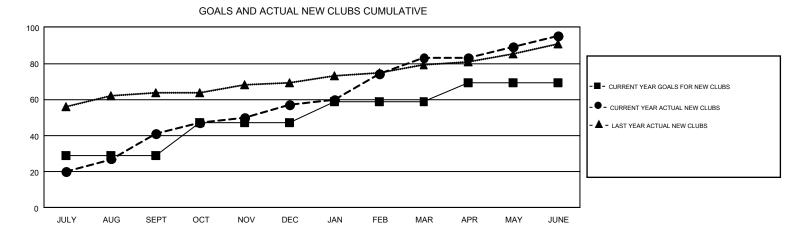

## GMT: VENKATA S RAJU DANTULURI

REPORT DOES NOT INCLUDE CLUBS IN UNDISTRICTED AREAS.

| Clubs<br>RESULTS FOR 2018-2019 |    |    |    | Members<br>RESULTS FOR 2018-2019 |       |       |       |  |
|--------------------------------|----|----|----|----------------------------------|-------|-------|-------|--|
|                                |    |    |    |                                  |       |       |       |  |
| JULY/AUG/SEPT                  | 29 | 41 | 4  | JULY/AUG/SEPT                    | 1,070 | 1,790 | 691   |  |
| OCT/NOV/DEC                    | 18 | 16 | 38 | OCT/NOV/DEC                      | 830   | 1,161 | 2,140 |  |
| JAN/FEB/MAR                    | 12 | 26 | 8  | JAN/FEB/MAR                      | 955   | 1,338 | 397   |  |
| APR/MAY/JUNE                   | 10 | 12 | 31 | APR/MAY/JUNE                     | 358   | 3,235 | 4,778 |  |