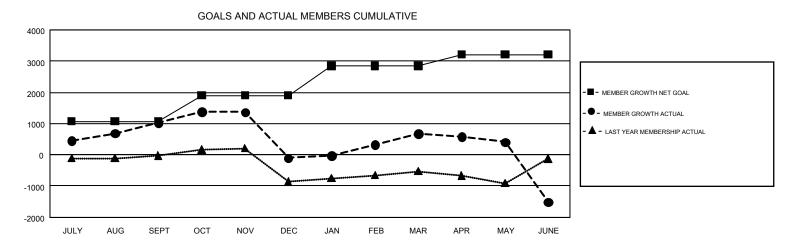

## GMT: VENKATA S RAJU DANTULURI

REPORT DOES NOT INCLUDE CLUBS IN UNDISTRICTED AREAS.

| Clubs<br>RESULTS FOR 2018-2019 |    |    |    | Members<br>RESULTS FOR 2018-2019 |       |       |       |  |
|--------------------------------|----|----|----|----------------------------------|-------|-------|-------|--|
|                                |    |    |    |                                  |       |       |       |  |
| JULY/AUG/SEPT                  | 29 | 41 | 4  | JULY/AUG/SEPT                    | 1,070 | 1,790 | 691   |  |
| OCT/NOV/DEC                    | 18 | 16 | 38 | OCT/NOV/DEC                      | 830   | 1,161 | 2,140 |  |
| JAN/FEB/MAR                    | 12 | 26 | 8  | JAN/FEB/MAR                      | 955   | 1,338 | 397   |  |
| APR/MAY/JUNE                   | 10 | 12 | 31 | APR/MAY/JUNE                     | 358   | 3,235 | 4,778 |  |